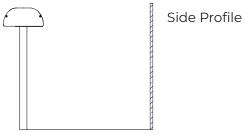

### **INSTALLATION METHODS**

Light & Warmer Stand Alone Configuration

**CV100-2 Bonded Glass. Full Service** 

Approval Drawings Required Specifications subject to change without notice.