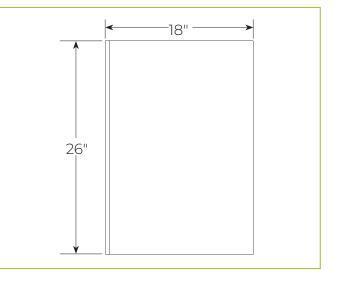

#### **GLASS OPTIONS**

- □ 3/8" Tempered Glass Overall Max 66"
- □ 1/2" Tempered Glass Centerline Max 72"